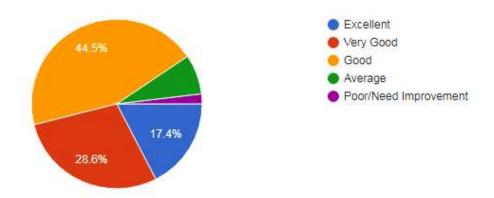

### Class

528 responses

1) How did you find the curriculum/ syllabus in general? 528 responses

2) Your opinion on contents and structure of the syllabus