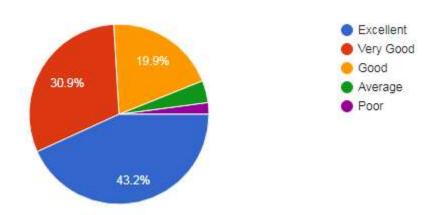

### 14) Your opinion about--- The internal evaluation process--Transparency and Fairness

528 responses