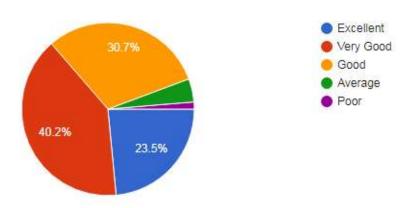

described as 528 responses



# 8) Teachers identify strengths of students and Motivate them to participate in activities.

528 responses



## 9) Teachers identify the weaknesses of students and help them to overcome their weaknesses.10)

528 responses



## 10) Efforts taken by institute/teachers to inculcate social values and human values to make students responsible person

528 responses



11) Efforts taken/Opportunities given by institute/teachers to develop personality and communication skills of students.



# 12) Teachers inform students about Programme outcomes and course outcomes

528 responses



# 13) Teachers explain the concepts, terms using examples and applications



### 14) Your opinion about--- The internal evaluation process--Transparency and Fairness

528 responses



### 15) Security and Safety measures in College Campus 528 responses



### 16) Drinking water, Washroom and other facilities in Campus



### 17) Sports facility in the college

528 responses



## 18) The overall quality of teaching-learning process 528 responses



19) Your overall experience in the college

528 responses



### Hirachand Nemchand College of Commerce, Solapur (Autonomous) Student Feedback 2021-22

### B.Com- I

| Name of<br>Faculty          | Subject                                    | Number<br>of<br>Students | 1. Your<br>view on<br>Syllabus<br>taught in<br>class by<br>teacher | 2. Punctuality and Regularity of teacher in conducting lectures | 3. Skill/ability of teacher to explain the Subject/ concepts in online/regular class | 4. Use of innovative methods of teach