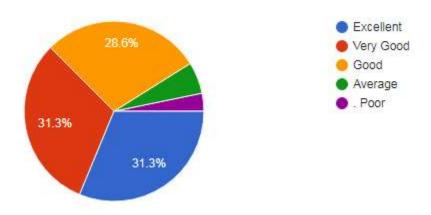

### Class

528 responses

1) How did you find the curriculum/ syllabus in general? 528 responses

2) Your opinion on contents and structure of the syllabus