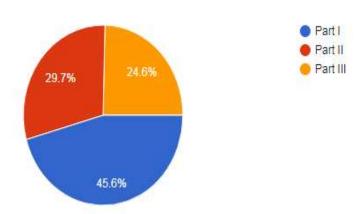

### Class

528 responses

1) How did you find the curriculum/ syllabus in general? 528 responses

2) Your opinion on contents and structure of the syllabus