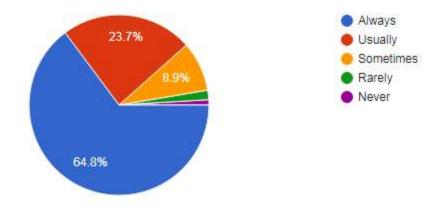

yllabus covered in the class by teachers 528 responses



## 7) The approach of teachers to teaching can be described as 528 responses



# 8) Teachers identify strengths of students and Motivate them to participate in activities.

528 responses



## 9) Teachers identify the weaknesses of students and help them to overcome their weaknesses.10)

528 responses



## 10) Efforts taken by institute/teachers to inculcate social values and human values to make students responsible person

528 responses



11) Efforts taken/Opportunities given by institute/teachers to develop personality and communication skills of students.



# 12) Teachers inform students about Programme outcomes and course outcomes

528 responses



# 13) Teachers explain the concepts, terms using examples and applications



### 14) Your opinion about--- The internal evaluation process--Transparency and Fairness

528 responses



### 15) Security and Safety measures in College Campus 528 responses



### 16) Drinking water, Washroom and other facilities in Campus



### 17) Sports facility in the college

528 responses



## 18) The overall quality of teaching-learning process 528 responses



19) Your overall experience in the college

528 responses



### Hirachand Nemchand College of Commerce, Solapur (Autonomous) Student Feedback 2021-22

### B.Com- I

| Name of<br>Faculty          | Subject                                    | Number<br>of<br>Students | 1. Your<br>view on<br>Syllabus<br>taught in<br>class by<br>teacher | 2. Punctuality and Regularity of teacher in conducting lectures | 3. Skill/ability