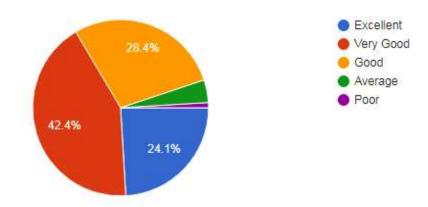

rg Jr. College Index No.: J 24.09.004

Udise- 27301300601

### **Student Satisfaction Survey-2021-22**

### Feedback about Curriculum, Teaching Learning Process and Institute

### Name of the program pursuing

528 responses



### Class

528 responses



1) How did you find the curriculum/ syllabus in general? 528 responses



2) Your opinion on contents and structure of the syllabus



## 3) Do you think the syllabus is helpful to enhance your entrepreneurship skills

528 responses



4) Is the reading and reference material regarding curriculum/subjects easily available?



### 5) Rate availability of required books in Library





### 6) Percentage of Syllabus covered in the class by teachers 528 responses



## 7) The approach of teachers to teaching can be described as 528 responses



# 8) Teachers identify strengths of students and Motivate them to participate in activities.

528 responses



## 9) Teachers identify the weaknesses of students and help them to overcome their weaknesses.10)

528 responses



## 10) Efforts taken by institute/teachers to inculcate social values and human values to make students responsible person

528 responses



11) Efforts taken/Opportunities given by institute/teachers to develop personality and communication skills of students.



# 12) Teachers inform students about Programme outcomes and course outcomes

528 responses



# 13) Teachers explain the concepts, terms using examples and applications



### 14) Your opinion about--- The internal evaluation process--Transparency and Fairness

528 responses



### 15) Security and Safety