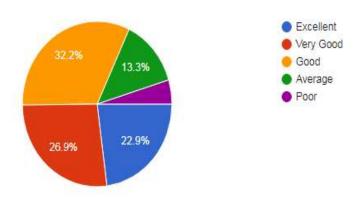

### Class

528 responses

1) How did you find the curriculum/ syllabus in general? 528 responses

2) Your opinion on contents and structure of the syllabus