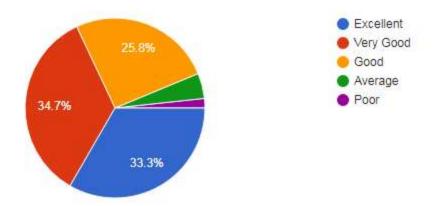

) Is the reading and reference material regarding curriculum/subjects easily available?



### 5) Rate availability of required books in Library





### 6) Percentage of Syllabus covered in the class by teachers 528 responses



## 7) The approach of teachers to teaching can be described as 528 responses



# 8) Teachers identify strengths of students and Motivate them to participate in activities.

528 responses



## 9) Teachers identify the weaknesses of students and help them to overcome their weaknesses.10)

528 responses



## 10) Efforts taken by institute/teachers to inculcate social values and human values to make students responsible person

528 responses



11) Efforts taken/Opportunities given by institute/teachers to develop personality and communication skills of students.



# 12) Teachers inform students about Programme outcomes and course outcomes

528 responses



# 13) Teachers explain the concepts, terms using examples and applications



### 14) Your opinion about--- The internal evaluation process--Transparency and Fairness

528 responses



### 15) Security and Safety measures in College Campus 528 responses



### 16) Drinking water, Washroom and other facilities in Campus



### 17) Sports facility in the college

528 responses



## 18) The overall quality of teaching-learning process 528 responses



19) Your overall experience in the college

528 responses



### Hirachand Nemchand College of Commerce, Solapur (Autonomous) Student Feedback 2021-22

### B.Com- I

| Name of<br>Faculty          | Subject                                    | Number<