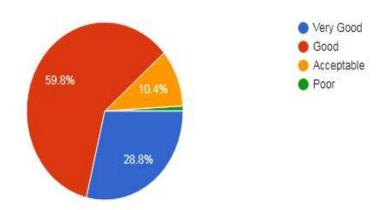

### Class

528 responses

1) How did you find the curriculum/ syllabus in general? 528 responses

2) Your opinion on contents and structure of the syllabus